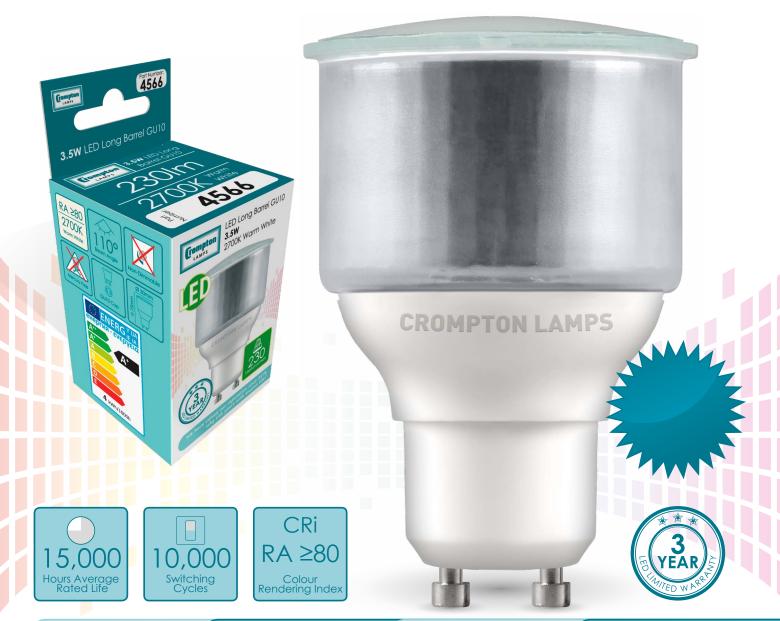

## Long Barrel GU10 Retrofit LED Replacement for our CFL GU10

A+ Energy Efficient LED GU10 Long Barrel
Design
to directly replace
our CFL GU10

Compatable with L1 low energy fittings

## LED Long Barrel GU10

| Code | Сар  | Wattage | Voltage | Colour Temperature | Diameter | Height | Lumen | Beam<br>Angle | Energy Rating Price |
|------|------|---------|---------|--------------------|----------|--------|-------|---------------|---------------------|
| 4566 | GU10 | 3.5W    | 240V    | 2700K Warm White   | 50mm     | 75mm   | 230lm | 110°          | A <sup>+</sup>      |
| 4573 | GU10 | 3.5W    | 240V    | 4000K Cool White   | 50mm     | 75mm   | 250lm | 110°          | A <sup>+</sup>      |