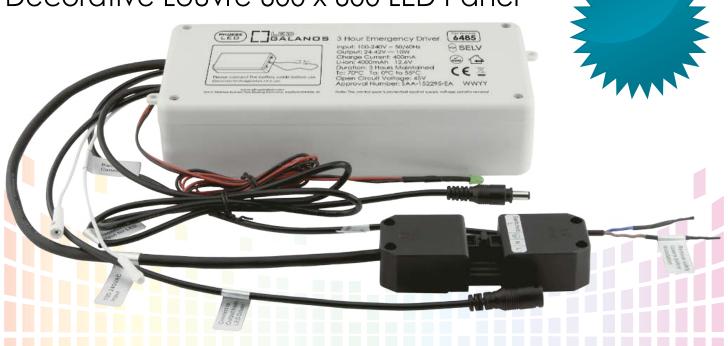

## **3 Hour Emergency Kit** for Phoebe LED 33W Galanos LED Decorative Louvre 600 x 600 LED Panel

- Emergency lighting module for use with Phoebe LED 33W Galanos LED Decorative Louvre 600 x 600 LED Panel
- 3 hour emergency duration
- Self-test function and charging indicator
- Built-in 4.0Ah lithium battery for safe, stable and long-lasting operation
- Constant wattage emergency driver
- Automatically switches between charge and discharging with power cut and restoration

## 3 Hour Runtime

Self-Test Function Charging Indicator LED Built-in 4.0Ah Lithium Battery

| Code | Product Name                    | Watts | Colour           | Useful Lumens | Total Lumens | Width | Length | Height | Price |
|------|---------------------------------|-------|------------------|---------------|--------------|-------|--------|--------|-------|
| 6478 | Galanos LED Decorative Panel    | 33W   | 4000K Cool White | 3100lm        | 3300lm       | 595mm | 595mm  | 56mm   |       |
| 6845 | Galanos 3-hour Emergency Module |       |                  |               |              | 104mm | 228mm  | 51.7mm |       |