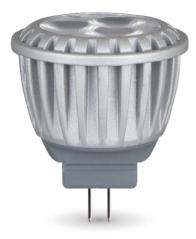

## LED 12V MR11 SMD

High powered LED retrofit MR11 lamp\* with extremely low power consumption and a lamp life of 25,000 hours.

- 25.000 hour life
- 12,500 switching cycles
- 2700K warm white or 4000K cool white colour options
- Colour rendering index Ra≥80
- GU4 cap
- Not suitable for dimming
- Recommended for indoor use only