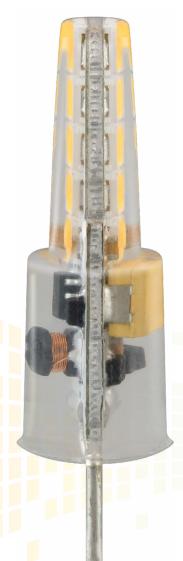

## LED G4 Low Voltage, LED Retrofit G4

A++ energy efficient 12V LED G4 Miniature Size just like a 12V Halogen G4 Equivalent to

10W

12V Halogen G4

Non-dimmable

## LED G4

| Code | Wattage | Voltage | Colour Temp      | Dimmable | Diameter | Height | Lumen | Equivalent     | Energy<br>Rating | Price |
|------|---------|---------|------------------|----------|----------|--------|-------|----------------|------------------|-------|
| 7093 | 2W      | 12V     | 2700K Warm White | No       | 10mm     | 37mm   | 190lm | 10W Halogen G4 | A**              |       |
| 7109 | 2W      | 12V     | 4000K Cool White | No       | 10mm     | 37mm   | 200lm | 10W Halogen G4 | A**              | _     |