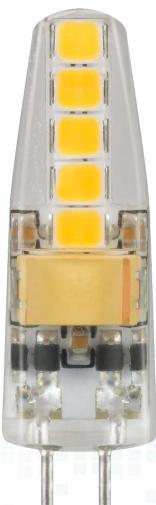

## LED G4 Low Voltage, LED Retrofit G4

A++ energy efficient 12V LED G4 Miniature Size just like a 12V Halogen G4 Equivalent to

10W

12V Halogen G4

Non-dimmable

## LED G4

| Code | Wattage | Voltage | Colour Temp      | Dimmable | Diameter | Height | Lumen | Equivalent     | Energy<br>Rating | Price |
|------|---------|---------|------------------|----------|----------|--------|-------|----------------|------------------|-------|
| 7093 | 2W      | 12V     | 2700K Warm White | No       | 10mm     | 37mm   | 190lm | 10W Halogen G4 | A**              |       |
| 7109 | 2W      | 12V     | 4000K Cool White | No       | 10mm     | 37mm   | 200lm | 10W Halogen G4 | A**              | _     |