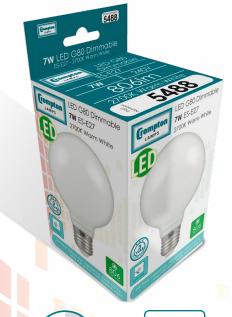

## Compton LED Dimmable Globes

Energy Rated

2700K Warm White

60W/75W Equivalent

Full Glass Opal White

## LED Dimmable Globes

| Code | Size | Wattage | Voltage | Сар     | Colour Temp      | Useful<br>Lumen | Equiv. | Life       | Energy<br>Rating | Price |
|------|------|---------|---------|---------|------------------|-----------------|--------|------------|------------------|-------|
| 5471 | G80  | 7W      | 240V    | BC-B22d | 2700K Warm White | 806lm           | 60W    | 15,000 hrs | A**              |       |
| 5488 | G80  | 7W      | 240V    | ES-E27  | 2700K Warm White | 806lm           | 60W    | 15,000 hrs | A**              |       |
| 5495 | G95  | 9W      | 240V    | BC-B22d | 2700K Warm White | 1055lm          | 75W    | 15,000 hrs | A**              |       |
| 5501 | G95  | 9W      | 240V    | ES-E27  | 2700K Warm White | 1055lm          | 75W    | 15,000 hrs | A <sup>++</sup>  |       |