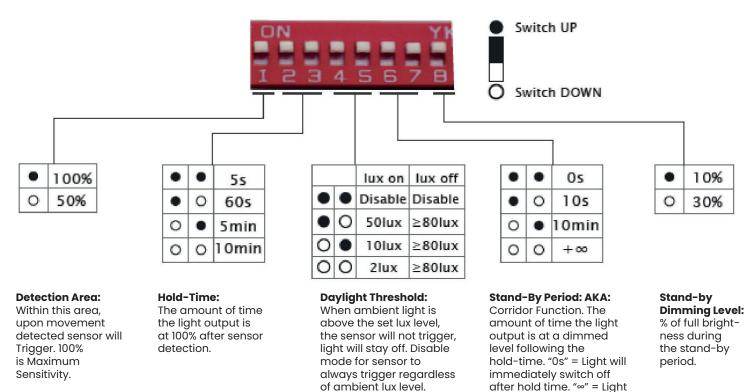

### **Sensor Functions**

(4)

- Detection area (Sensitivity)
- (2,3) Hold-time
- (4,5) Daylight threshold
  - (6,7) Stand-by period
  - (8) Stand-by diming level

Images are for information only. Phoebe LED shall not be held liable for improper operation of the luminaire in circumstances where procedures and specifications have not been followed correctly.

## 

will remain dimmed and

not switch off.

PHOEBE

FD

0

PHOEBE D