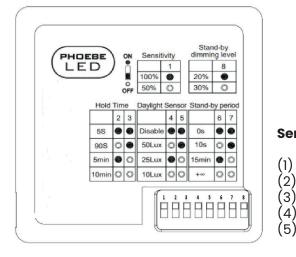

### **Sensor Functions**

(4)

- Detection area (Sensitivity)
- (2,3) Hold-time
- (4,5) Daylight threshold
  - (6,7) Stand-by period
  - (8) Stand-by diming level

Images are for information only. Phoebe LED shall not be held liable for improper operation of the luminaire in circumstances where procedures and specifications have not been followed correctly.