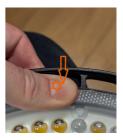

O Crompton Lamps Limited Unit 2, Marrtree Business Park Bowling Back Lane Bradford BD4 8QE

01274 657 088

01274 657 087

Use a screwdriver to apply force to the three middle tabs until they come away from the base.

With a small amount of force, the lens should now come away from the base.

Remove both the inner and outer IP65 rings from the old lens to install on the new fitting

Note – warranty is void if this step is missed.