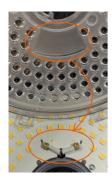

## Instructions

Take a note of where all 13 lens clips are holding it to the base of the fitting.

Top view of the clip

Apply force to the tab until it comes away from the clip on the base.

Once the Clips on the outer-edge are loose, pull away slightly from the base using a screwdriver.