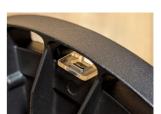

## Instructions

Take a note of where all 13 lens clips are holding it to the base of the fitting.

Top view of the clip

Apply force to the tab until it comes away from the clip on the base.

Once the Clips on the outer-edge are loose, pull away slightly from the base using a screwdriver.

O Crompton Lamps Limited Unit 2, Marrtree Business Park Bowling Back Lane Bradford BD4 8QE

01274 657 088

01274 657 087

Use a screwdriver to apply force to the three middle tabs until they come away from the base.