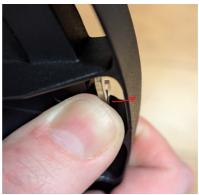

O Crompton Lamps Limited Unit 2, Marrtree Business Park Bowling Back Lane Bradford BD4 8QE

01274 657 088

01274 657 087

Use a screwdriver to apply force to the three middle tabs until they come away from the base.

With a small amount of force, the lens should now come away from the base.

Remove both the inner and outer IP65 rings from the old lens to install on the new fitting

Note – warranty is void if this step is missed.