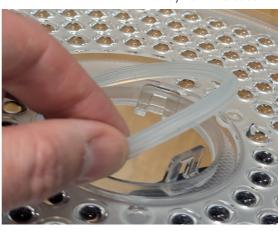

## Instructions

Take a note of where all 13 lens clips are holding it to the base of the fitting.

Top view of the clip

Apply force to the tab until it comes away from the clip on the base.

Once the Clips on the outer-edge are loose, pull away slightly from the base using a screwdriver.

O Crompton Lamps Limited Unit 2, Marrtree Business Park Bowling Back Lane Bradford BD4 8QE

01274 657 088

01274 657 087

Use a screwdriver to apply force to the three middle tabs until they come away from the base.