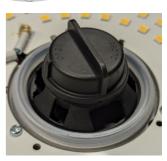

## Instructions

Take a note of where all 13 lens clips are holding it to the base of the fitting.

Top view of the clip

Apply force to the tab until it comes away from the clip on the base.

Once the Clips on the outer-edge are loose, pull away slightly from the base using a screwdriver.