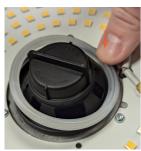

O Crompton Lamps Limited Unit 2, Marrtree Business Park Bowling Back Lane Bradford BD4 8QE

01274 657 088

01274 657 087

Use a screwdriver to apply force to the three middle tabs until they come away from the base.

With a small amount of force, the lens should now come away from the base.

Remove both the inner and outer IP65 rings from the old lens to install on the new fitting

Note – warranty is void if this step is missed.