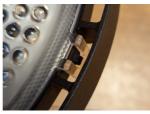

## Instructions

Take a note of where all 13 lens clips are holding it to the base of the fitting.

Top view of the clip

Apply force to the tab until it comes away from the clip on the base.

Once the Clips on the outer-edge are loose, pull away slightly from the base using a screwdriver.

O Crompton Lamps Limited Unit 2, Marrtree Business Park Bowling Back Lane Bradford BD4 8QE

01274 657 088

01274 657 087

Use a screwdriver to apply force to the three middle tabs until they come away from the base.