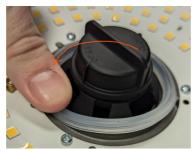

With a small amount of force, the lens should now come away from the base.

Remove both the inner and outer IP65 rings from the old lens to install on the new fitting

Note – warranty is void if this step is missed.

Crompton Lamps Limited Unit 2, Marrtree Business Park Bowling Back Lane Bradford BD4 8QE

01274 657 087

Push the inner IP65 ring onto the mount rail on the base and push down firmly

Push the outer IP65 ring onto the mount rail on the base and push down firmly.