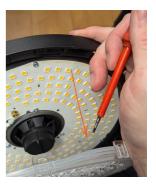

With a small amount of force, the lens should now come away from the base.

Remove both the inner and outer IP65 rings from the old lens to install on the new fitting

Note – warranty is void if this step is missed.