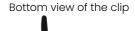

## Instructions

Take a note of where all 13 lens clips are holding it to the base of the fitting.

Top view of the clip

Apply force to the tab until it comes away from the clip on the base.

Once the Clips on the outer-edge are loose, pull away slightly from the base using a screwdriver.