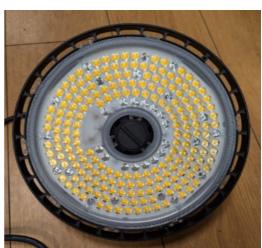

Secure the outer edge clips. Listen for the audible 'click' to indicate correct lock.

Then likewise with the inner edge clips.

The new completed unit is ready to install.

Crompton Lamps Limited Unit 2, Marrtree Business Park Bowling Back Lane Bradford BD4 8QE