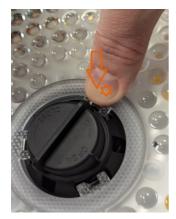

Crompton Lamps Limited Unit 2, Marrtree Business Park Bowling Back Lane Bradford BD4 8QE

01274 657 087

Push the inner IP65 ring onto the mount rail on the base and push down firmly

Push the outer IP65 ring onto the mount rail on the base and push down firmly.

Both rings installed

Crompton Lamps Limited Unit 2, Marrtree Business Park Bowling Back Lane Bradford BD4 8QE 01274 657 088

01274 657 087

info@cromptonlamps.com

Ensure the space for the connection terminals on the new lens is lined up with the terminals on the LED board, and lower into place.