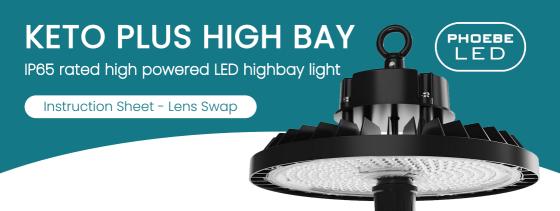

## Instructions

Take a note of where all 13 lens clips are holding it to the base of the fitting.

Top view of the clip

Apply force to the tab until it comes away from the clip on the base.

Once the Clips on the outer-edge are loose, pull away slightly from the base using a screwdriver.

O Crompton Lamps Limited Unit 2, Marrtree Business Park Bowling Back Lane Bradford BD4 8QE

01274 657 088

01274 657 087

Use a screwdriver to apply force to the three middle tabs until they come away from the base.