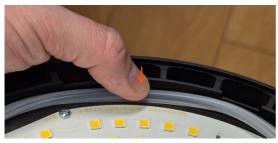

## Instructions

Take a note of where all 13 lens clips are holding it to the base of the fitting.

Top view of the clip

Apply force to the tab until it comes away from the clip on the base.

Once the Clips on the outer-edge are loose, pull away slightly from the base using a screwdriver.

O Crompton Lamps Limited Unit 2, Marrtree Business Park Bowling Back Lane Bradford BD4 8QE

01274 657 088

01274 657 087

Use a screwdriver to apply force to the three middle tabs until they come away from the base.