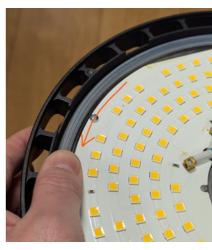

Secure the outer edge clips. Listen for the audible 'click' to indicate correct lock.

Then likewise with the inner edge clips.

The new completed unit is ready to install.

Crompton Lamps Limited Unit 2, Marrtree Business Park Bowling Back Lane Bradford BD4 8QE