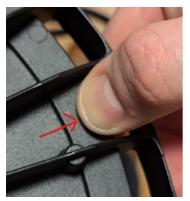

## Instructions

Take a note of where all 13 lens clips are holding it to the base of the fitting.

Top view of the clip

Apply force to the tab until it comes away from the clip on the base.

Once the Clips on the outer-edge are loose, pull away slightly from the base using a screwdriver.