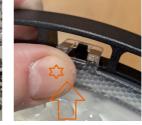

## Instructions

Take a note of where all 13 lens clips are holding it to the base of the fitting.

Top view of the clip

Apply force to the tab until it comes away from the clip on the base.

Once the Clips on the outer-edge are loose, pull away slightly from the base using a screwdriver.