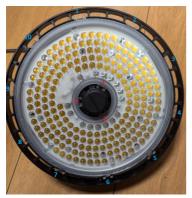

IP65 rated high powered LED highbay light

Instruction Sheet - Lens Swap

## Instructions

Take a note of where all 13 lens clips are holding it to the base of the fitting.

Top view of the clip

Apply force to the tab until it comes away from the clip on the base.

Once the Clips on the outer-edge are loose, pull away slightly from the base using a screwdriver.