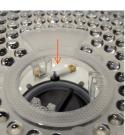

O Crompton Lamps Limited Unit 2, Marrtree Business Park Bowling Back Lane Bradford BD4 8QE

01274 657 088

01274 657 087

Use a screwdriver to apply force to the three middle tabs until they come away from the base.