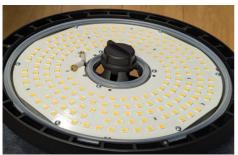

With a small amount of force, the lens should now come away from the base.

Remove both the inner and outer IP65 rings from the old lens to install on the new fitting

Note – warranty is void if this step is missed.

Both rings installed

Crompton Lamps Limited Unit 2, Marrtree Business Park Bowling Back Lane Bradford BD4 8QE 01274 657 088

01274 657 087

info@cromptonlamps.com

Ensure the space for the connection terminals on the new lens is lined up with the terminals on the LED board, and lower into place.