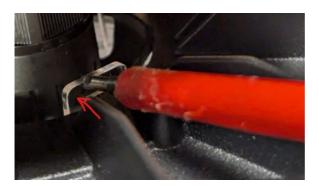

## Instructions

Take a note of where all 13 lens clips are holding it to the base of the fitting.

Top view of the clip

Apply force to the tab until it comes away from the clip on the base.

Once the Clips on the outer-edge are loose, pull away slightly from the base using a screwdriver.

O Crompton Lamps Limited Unit 2, Marrtree Business Park Bowling Back Lane Bradford BD4 8QE

01274 657 088

01274 657 087

Use a screwdriver to apply force to the three middle tabs until they come away from the base.