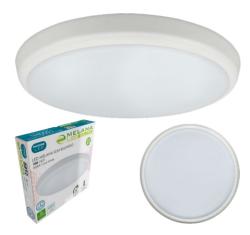

## Melana Slim LED Round Bulkhead

Mains operated energy efficient integrated LED slimline bulkhead, suitable for wall or ceiling mounting.

- Long life 40,000 hours maintenance free operation
- IP54 rated suitable for use in bathroom zones 1-2
- Suitable for corridors, rest-rooms, stairwell, storerooms etc.
- Colour rendering index Ra≥80
- White finish with opal diffuser
- Constructed from tough corrosion resistant plastic
- Instant full light
- Not suitable for dimming

| Product Code  | Watts<br>(W) | Volts<br>(V) | Colour<br>Appearance | Colour<br>Temp | Useful Total<br>Lumens (Im) Lumens (Im) |      | Beam<br>Angle | Dimensions<br>(mm) |    | Order<br>Qty |
|---------------|--------------|--------------|----------------------|----------------|-----------------------------------------|------|---------------|--------------------|----|--------------|
|               |              |              |                      | (K)            |                                         |      |               | Dia                | Н  |              |
| Single Carton |              |              |                      |                |                                         |      |               |                    |    |              |
| 8892          | 18           | 240          | Cool White           | 4000           | 1500                                    | 1700 | 120°          | 300                | 40 | 1            |