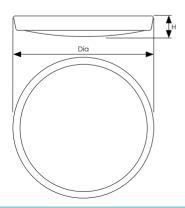

| Product Code  | Watts<br>(W) | Volts<br>(V) | Colour<br>Appearance | Colour<br>Temp | Useful Total<br>Lumens (Im) Lumens (Im) |      | Beam<br>Angle | Dimensions<br>(mm) |    | Order<br>Qty |
|---------------|--------------|--------------|----------------------|----------------|-----------------------------------------|------|---------------|--------------------|----|--------------|
|               |              |              |                      | (K)            |                                         |      |               | Dia                | Н  |              |
| Single Carton |              |              |                      |                |                                         |      |               |                    |    |              |
| 8892          | 18           | 240          | Cool White           | 4000           | 1500                                    | 1700 | 120°          | 300                | 40 | 1            |