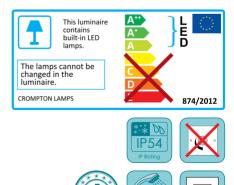

## Melana Slim LED Round Bulkhead

Mains operated energy efficient integrated LED slimline bulkhead, suitable for wall or ceiling mounting.

- Long life 40,000 hours maintenance free operation
- IP54 rated suitable for use in bathroom zones 1-2
- Suitable for corridors, rest-rooms, stairwell, storerooms etc.
- Colour rendering index Ra≥80
- White finish with opal diffuser
- Constructed from tough corrosion resistant plastic
- Instant full light
- Not suitable for dimming